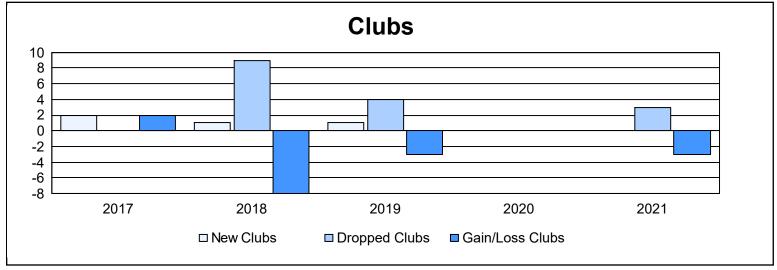

District 31 L As of June 2021 Cumulative

| Year      | New<br>Clubs | Dropped<br>Clubs | Gain/<br>Loss<br>Clubs | New<br>Members | Charter<br>Members | Reinstate<br>Members | Transfer<br>Members | Total<br>Member<br>Added | Total<br>Members<br>Dropped | Gain/<br>Loss<br>Members |
|-----------|--------------|------------------|------------------------|----------------|--------------------|----------------------|---------------------|--------------------------|-----------------------------|--------------------------|
| 2016-2017 | 2            | 0                | 2                      | 145            | 67                 | 6                    | 5                   | 223                      | 208                         | 15                       |
| 2017-2018 | 1            | 9                | -8                     | 116            | 28                 | 5                    | 15                  | 164                      | 320                         | -156                     |
| 2018-2019 | 1            | 4                | -3                     | 98             | 24                 | 14                   | 16                  | 152                      | 174                         | -22                      |
| 2019-2020 | 0            | 0                | 0                      | 64             | 11                 | 3                    | 4                   | 82                       | 163                         | -81                      |
| 2020-2021 | 0            | 3                | -3                     | 33             | 5                  | 3                    | 5                   | 46                       | 170                         | -124                     |
| Average   | 1            | 3                | -2                     | 91             | 27                 | 6                    | 9                   | 133                      | 207                         | -74                      |